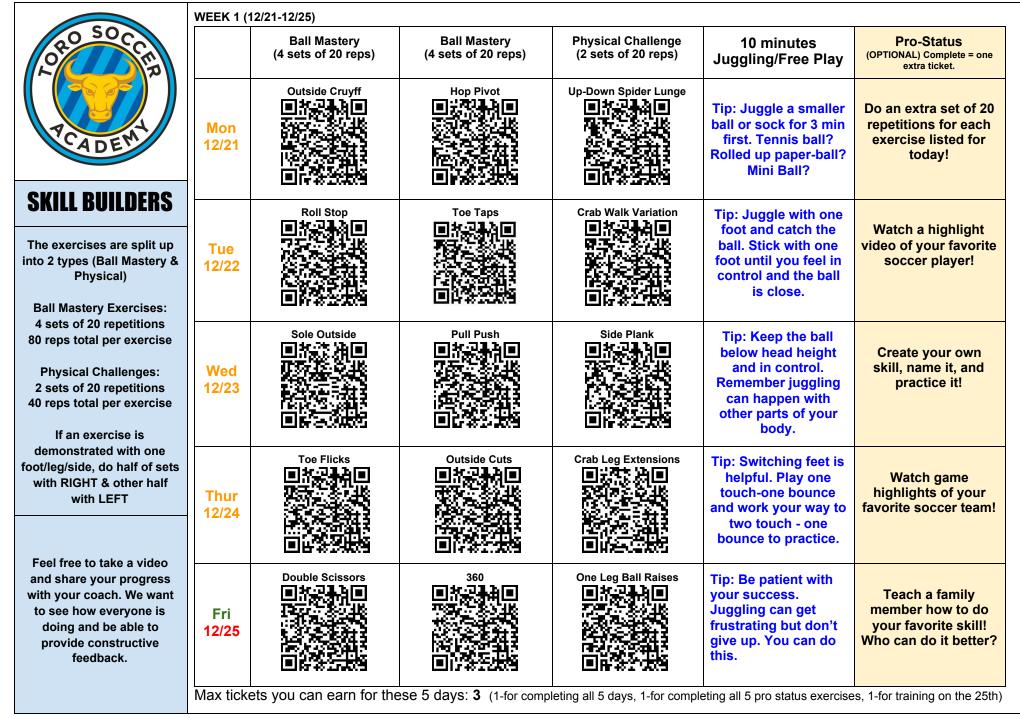

## Academy Players: 2014-2011

| RO SOCC                                                                                                                                                                                                                                                 | SUNDAY                                       | MONDAY                                                          | TUESDAY      | WEDNESDAY    | THURSDAY     | FRIDAY                                                                | SATURDAY |
|---------------------------------------------------------------------------------------------------------------------------------------------------------------------------------------------------------------------------------------------------------|----------------------------------------------|-----------------------------------------------------------------|--------------|--------------|--------------|-----------------------------------------------------------------------|----------|
| NCADEM <sup>1</sup>                                                                                                                                                                                                                                     | 20                                           | 21<br>Week 1<br>Day 1                                           | 22<br>Day 2  | 23<br>Day 3  | 24<br>Day 4  | 25<br>Day 5<br>Happy Holidays!<br>Extra ticket for<br>training today! | 26       |
|                                                                                                                                                                                                                                                         | 27                                           | 28                                                              | 29           | 30           | 31           | JAN 1<br>Day 10                                                       | 2        |
| SKILL BUILDERS                                                                                                                                                                                                                                          | WEEK 2<br>Skills sent<br>out via email       | Day 6                                                           | Day 7        | Day 8        | Day 9        | HAPPY NEW<br>YEAR! Extra<br>ticket for training<br>today!             |          |
|                                                                                                                                                                                                                                                         | 3                                            | 4                                                               | 5            | 6            | 7            | 8                                                                     | 9        |
| During this break, we<br>want you to continue to<br>improve your soccer<br>skills. Take on our TSA<br>Skill Builders Challenge<br>and get your name in the<br>drawing. You don't want<br>to miss out on practicing<br>& winning some<br>awesome prizes! | WEEK 3<br>Skills sent<br>out via email       | Day 11                                                          | Day 12       | Day 13       | Day 14       | Day 15                                                                |          |
|                                                                                                                                                                                                                                                         | 10<br>WEEK 4<br>Skills sent<br>out via email | 11<br>Day 16                                                    | 12<br>Day 17 | 13<br>Day 18 | 14<br>Day 19 | 15<br>Day 20                                                          | 16       |
| Print this calendar and<br>complete the 20 day (4<br>week) challenge.<br>Have your parent sign<br>every day you complete<br>the assigned skills!                                                                                                        | 17                                           | 18<br>FIRST DAY<br>BACK AT<br>TRAINING!<br>TURN IN<br>CALENDAR! | <b>19</b> →  | 20 →         | 21 →         | 22<br>RAFFLE<br>DRAWING<br>7:00 PM<br>ZOOM                            | 23       |